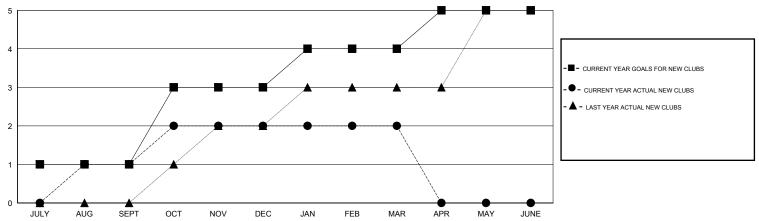

#### GOALS AND ACTUAL NEW CLUBS CUMULATIVE

## LOCATION INDIA

GMT CA 6

|                       |                  | Clubs     |                  |                       |               |                    | Members                             |                    |                  |
|-----------------------|------------------|-----------|------------------|-----------------------|---------------|--------------------|-------------------------------------|--------------------|------------------|
| RESULTS FOR 2015-2016 |                  |           |                  | RESULTS FOR 2015-2016 |               |                    |                                     |                    |                  |
| QUARTER               | NEW CLUB<br>GOAL | NEW CLUBS | DROPPED<br>CLUBS | NET<br>GAIN/LOSS      | QUARTER       | NEW MEMBER<br>GOAL | CHARTER AND<br>NEW MEMBERS<br>ADDED | DROPPED<br>MEMBERS | NET<br>GAIN/LOSS |
| JULY/AUG/SEPT         | 1                | 1         | 0                | 1                     | JULY/AUG/SEPT | 56                 | 102                                 | 18                 | 84               |
| OCT/NOV/DEC           | 2                | 1         | 0                | 1                     | OCT/NOV/DEC   | 82                 | 56                                  | 42                 | 14               |
| JAN/FEB/MAR           | 1                | 0         | 0                | 0                     | JAN/FEB/MAR   | 46                 | 45                                  | 49                 | -4               |
| APR/MAY/JUNE          | 1                | 0         | 0                | 0                     | APR/MAY/JUNE  | 36                 | 0                                   | 0                  | 0                |