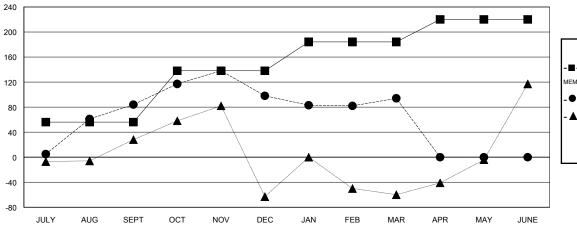

#### GOALS AND ACTUAL MEMBERS CUMULATIVE

| - CURRE | ENT YEAR GOALS FOR NEW |  |
|---------|------------------------|--|
| MEMBERS |                        |  |

- CURRENT YEAR ACTUAL MEMBERS

- ▲ - LAST YEAR ACTUAL MEMBERS

## LOCATION INDIA

GMT CA 6

|                       |                  | Clubs     |                  |                       |               |                    | Members                             |                    |                  |
|-----------------------|------------------|-----------|------------------|-----------------------|---------------|--------------------|-------------------------------------|--------------------|------------------|
| RESULTS FOR 2015-2016 |                  |           |                  | RESULTS FOR 2015-2016 |               |                    |                                     |                    |                  |
| QUARTER               | NEW CLUB<br>GOAL | NEW CLUBS | DROPPED<br>CLUBS | NET<br>GAIN/LOSS      | QUARTER       | NEW MEMBER<br>GOAL | CHARTER AND<br>NEW MEMBERS<br>ADDED | DROPPED<br>MEMBERS | NET<br>GAIN/LOSS |
| JULY/AUG/SEPT         | 1                | 1         | 0                | 1                     | JULY/AUG/SEPT | 56                 | 102                                 | 18                 | 84               |
| OCT/NOV/DEC           | 2                | 1         | 0                | 1                     | OCT/NOV/DEC   | 82                 | 56                                  | 42                 | 14               |
| JAN/FEB/MAR           | 1                | 0         | 0                | 0                     | JAN/FEB/MAR   | 46                 | 45                                  | 49                 | -4               |
| APR/MAY/JUNE          | 1                | 0         | 0                | 0                     | APR/MAY/JUNE  | 36                 | 0                                   | 0                  | 0                |